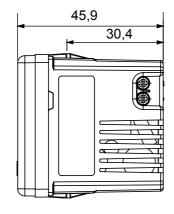

applications. The range includes control units, socket-outlets, breakers, indicators, connectors and devices for the control, safety and comfort of the home.

| Colour                                          | White                 | Supply voltage                                     | 100-240 V ac - 50-60 Hz |
|-------------------------------------------------|-----------------------|----------------------------------------------------|-------------------------|
| Wiring terminals                                | With screw            | Terminal tightening capacity stranded cables (mm²) | min. 1 - max. 1,5 mm2   |
| Terminal tightening capacity solid cables (mm²) | min. 1 - max. 1,5 mm2 | Electrocod                                         | 0131                    |

## **DIMENSIONAL**





## STANDARDS/APPROVALS