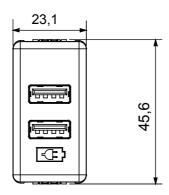

plications. The range includes control units, socket-outlets, breakers, indicators, connectors and devices for the control, safety and comfort of the home.

| Colour                                          | White                 | Supply voltage                                     | 100-240 V ac - 50-60 Hz |
|-------------------------------------------------|-----------------------|----------------------------------------------------|-------------------------|
| Wiring terminals                                | With screw            | Terminal tightening capacity stranded cables (mm²) | min. 1 - max. 1,5 mm2   |
| Terminal tightening capacity solid cables (mm²) | min. 1 - max. 1,5 mm2 | Electrocod                                         | 0131                    |

## **DIMENSIONAL**





## STANDARDS/APPROVALS