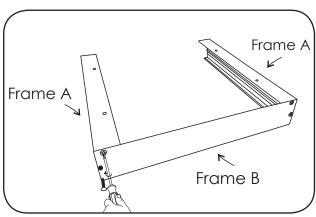

# **INSTALLATION STEPS**

1 Identify the two frame types as illustrated above (Type A and B).

2 Fix the two 'A' frames together with one 'B' frame.

3 Mount the frame to the ceiling.

4 Slide the LED Panel in to the frame.