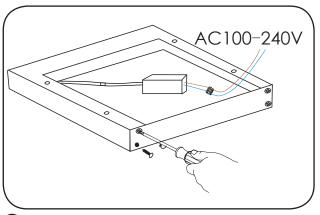

5 Insert the other 'B' frame on to the ends of the 'A' frames.

6 Fix the 'B' frame with the screws supplied.