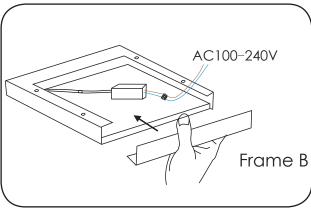

5 Insert the other 'B' frame on to the ends of the 'A' frames.

6 Fix the 'B' frame with the screws supplied.