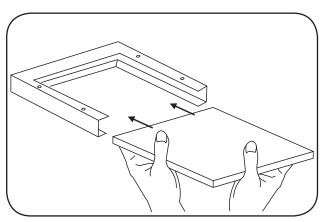

# **INSTALLATION STEPS**

1 Identify the two frame types as illustrated above (Type A and B).

2 Fix the two 'A' frames together with one 'B' frame.

3 Mount the frame to the ceiling.

4 Slide the LED Panel in to the frame.