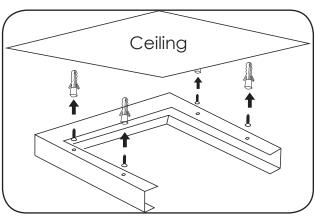

# **INSTALLATION STEPS**

1 Identify the two frame types as illustrated above (Type A and B).

2 Fix the two 'A' frames together with one 'B' frame.

3 Mount the frame to the ceiling.

4 Slide the LED Panel in to the frame.