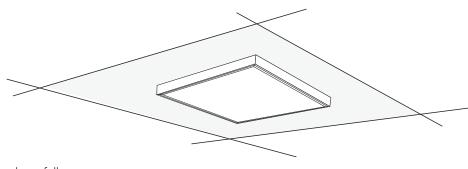

#### ST00544

# **INSTALLATION STEPS**

1 Identify the two frame types as illustrated above (Type A and B).

2 Fix the two 'A' frames together with one 'B' frame.

3 Mount the frame to the ceiling.

4 Slide the LED Panel in to the frame.

5 Insert the other 'B' frame on to the ends of the 'A' frames.

6 Fix the 'B' frame with the screws supplied.