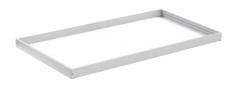

# **INSTALLATION STEPS**

1 Identify the two frame types as illustrated above (Type A and B).

2 Fix the two 'A' frames together with one 'B' frame.

3 Mount the frame to the ceiling.

4 Slide the LED Panel in to the frame.

5 Insert the other 'B' frame on to the ends of the 'A' frames.

6 Fix the 'B' frame with the screws supplied.