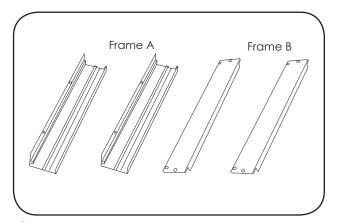

# **INSTALLATION STEPS**

1 Identify the two frame types as illustrated above (Type A and B).

2 Fix the two 'A' frames together with one 'B' frame.

3 Mount the frame to the ceiling.

4 Slide the LED Panel in to the frame.