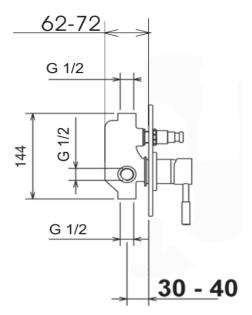

## Mounting schema for built-in mixers

## Schemă de montare pentru bateriile îngropate

BAG7P, BAQ7P,12050R, 31050R, 17050R, 55050R, 57050R, 96050R

The mixer must be installed in the same position as demonstrated in the picture.

The hot-water inlet is situated on the left hand side, the cold-water inlet on the right hand side.

The lower outlet is prepared for the spout connection, the upper outlet for fixed shower or shower outlet.

Bateria trebuie instalată în aceeași poziție ca în imagine. Intrarea de apă caldă este situată pe partea stângă, intrarea de apă rece pe partea dreaptă. Ieșirea inferioară este pentru racordul pipei sau al dușului mobil, ieșirea superioară este pentru dușul fix sau dușul mobil.