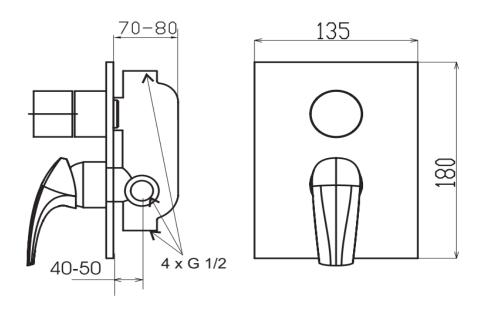

## Mounting schema for built-in mixers

## Schemă de montare pentru bateriile îngropate

BAG7P, BAQ7P,12050R, 31050R, 17050R, 55050R, 57050R, 96050R

The mixer must be installed in the same position as demonstrated in the picture.

The hot-water inlet is situated on the left hand side, the cold-water inlet on the right hand side.

The lower outlet is prepared for the spout connection, the upper outlet for fixed shower or shower outlet.

Bateria trebuie instalată în aceeași poziție ca în imagine. Intrarea de apă caldă este situată pe partea stângă, intrarea de apă rece pe partea dreaptă. Ieșirea inferioară este pentru racordul pipei sau al dușului mobil, ieșirea superioară este pentru dușul fix sau dușul mobil.