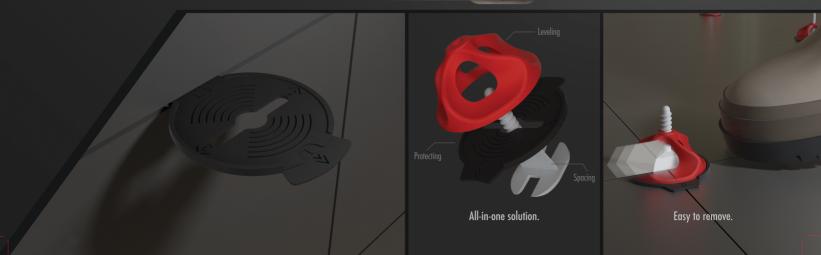

## ALL-IN-ONE Tile Spacer • Scratch Preventer

Classic Leveling Spacer and Wedge assures professional tiling process and it's easy to use with specialy designed nippers. Also accepts the all-in-one scratch preventer.

Using with scratch preventor.

Leveling Spacer and Wedge

## Twister

After

Before

56

Our all-in-one product can be used both in vertical and horizontal applications as a multi spacer. It's thickness varies on all four sides and has markings engraved for easy use. It also doubles as a scratch preventer washer used with our leveling products, such as the Twister.