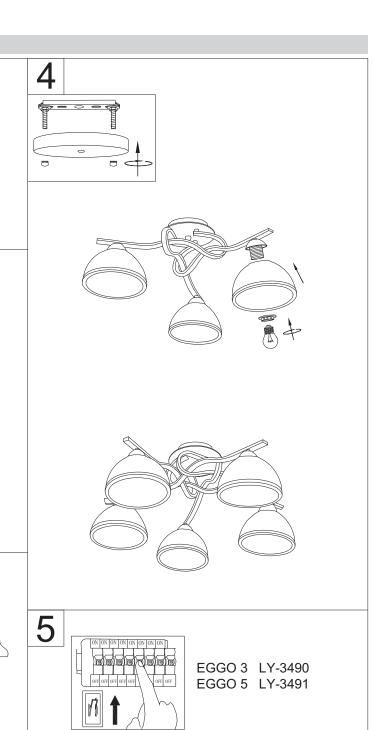

Trageti tubul din silicon rezistent la temperatură pe cabluri.

La produs pot fi folosite doar becuri a căror putere maximă nu depășește puterea specificată în jurul duliei.

Pentru curățirea corpului de iluminat nu folosiți soluție de curățat care zgârie și evitați ajungerea apei în piesele componente electrice.