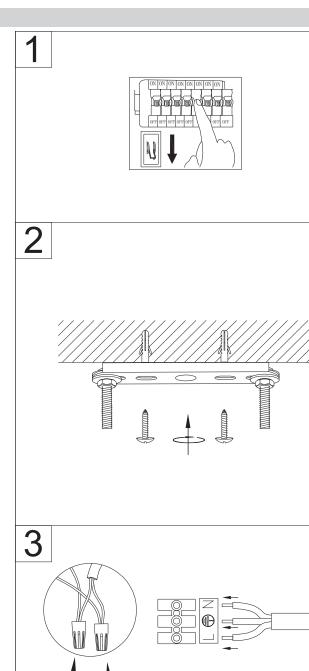

Vă rugăm să identificați desenele care sunt trecute pe produs, pe tabelul produsului și în indicațiile de utilizare, vă rugăm să țineți cont de inscripțiile de avertizare.

înainte de montarea, punerea în folosință sau repararea corpului de iluminat este obligatorie scoaterea de sub tensiune a circuitului respectiv.

Se va folosi exclusiv pentru iluminat.

Montarea și punerea în funcțiune a corpului de iluminat poate fi realizată doar de persoane autorizate!!

Marcarea cu culori a cablurilor este următoarea: negru sau maro (L) - cablu de fază, albastru sau roșu (N) - cablul nul și în cazul corpului de iluminat cu clasă de împământare: verde-galben.

Trageti tubul din silicon rezistent la temperatură pe cabluri.

La produs pot fi folosite doar becuri a căror putere maximă nu depășește puterea specificată în jurul duliei.

Pentru curățirea corpului de iluminat nu folosiți soluție de curățat care zgârie și evitați ajungerea apei în piesele componente electrice.